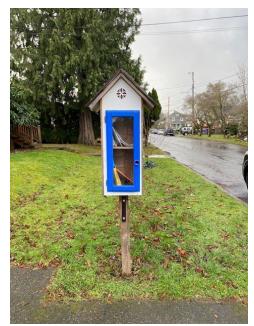

## Woodstock Elementary Winter Scavenger Hunt 2020 Hints:

- 1. Best ice cream ever!
- 2. Get along little "doggie".
- 3. Skeleton Santa on 46th.
- 4. Give a book, take a book on 51st.
- 5. You may see this fish swimming by the school.
- 6. This park is near another SE Portland elementary -- to the North of Woodstock
- 7. This park is down the hill from Lewis Elementary.
- 8. The biggest bunny on 46th.
- 9. Squirrel feeder. What's in the background?
- 10. This turtle should use the ramp.
- 11. It's not on Mississippi Ave. It's not in the state of Mississippi, either.
- 12. Parents often sit here after school.
- 13. FREE! Happy Winter!
- 14. Which door has only three columns?
- 15. This garden needs weeding. Maybe the Kindergartners can help?
- 16. Krampus house on Woodstock
- 17. Wait here for some friends
- 18. Right out front
- 19. Need a haircut?
- 20. Recess kickball spot
- 21. Across the street from the soccer field
- 22. Where is Williams memorial?
- 23. On 49th near a Buddha.
- 24. Catty Corner from the farmers market
- 25. A hollow tree, and what's that in the background?