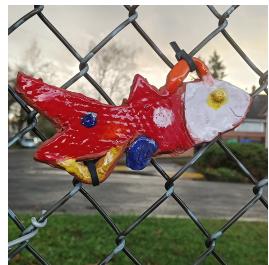

## Woodstock Elementary Winter Scavenger Hunt 2020 Hints:

- 1. Best ice cream ever!
- 2. Get along little "doggie".
- 3. Skeleton Santa on 46th.
- 4. Give a book, take a book on 51st.
- 5. You may see this fish swimming by the school.
- 6. This park is near another SE Portland elementary -- to the North of Woodstock
- 7. This park is down the hill from Lewis Elementary.
- 8. The biggest bunny on 46th.
- 9. Squirrel feeder. What's in the background?
- 10. This turtle should use the ramp.
- 11. It's not on Mississippi Ave. It's not in the state of Mississippi, either.
- 12. Parents often sit here after school.
- 13. FREE! Happy Winter!
- 14. Which door has only three columns?
- 15. This garden needs weeding. Maybe the Kindergartners can help?
- 16. Krampus house on Woodstock
- 17. Wait here for some friends
- 18. Right out front
- 19. Need a haircut?
- 20. Recess kickball spot
- 21. Across the street from the soccer field
- 22. Where is Williams memorial?
- 23. On 49th near a Buddha.
- 24. Catty Corner from the farmers market
- 25. A hollow tree, and what's that in the background?