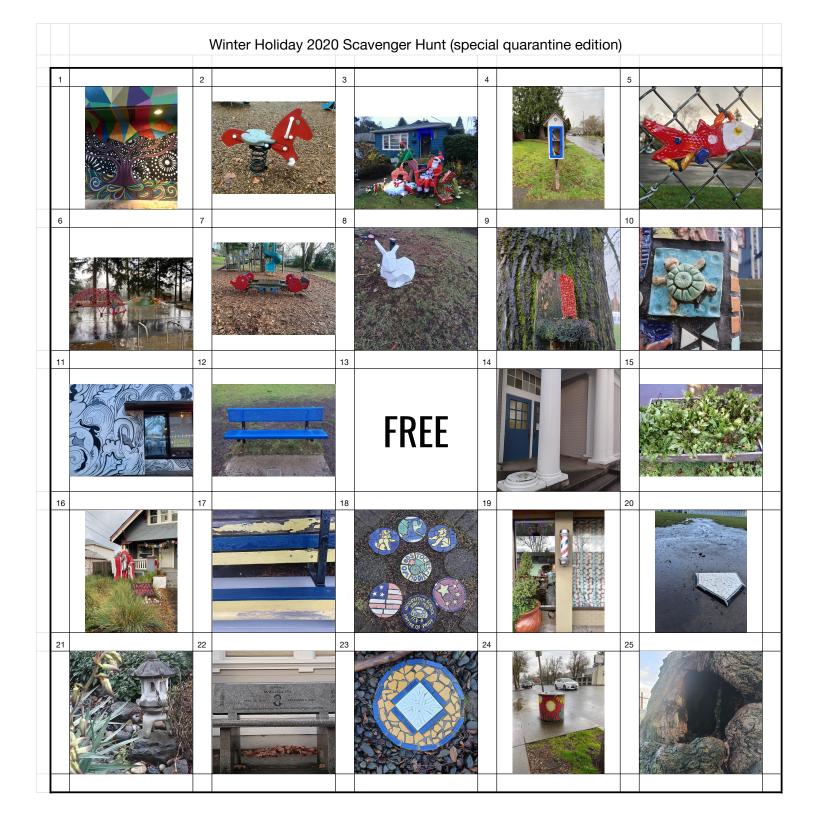

## Woodstock Elementary Winter Scavenger Hunt 2020 Hints:

- 1. Best ice cream ever!
- 2. Get along little "doggie".
- 3. Skeleton Santa on 46th.
- 4. Give a book, take a book on 51st.
- 5. You may see this fish swimming by the school.
- 6. This park is near another SE Portland elementary -- to the North of Woodstock
- 7. This park is down the hill from Lewis Elementary.
- 8. The biggest bunny on 46th.
- 9. Squirrel feeder. What's in the background?
- 10. This turtle should use the ramp.
- 11. It's not on Mississippi Ave. It's not in the state of Mississippi, either.
- 12. Parents often sit here after school.
- 13. FREE! Happy Winter!
- 14. Which door has only three columns?
- 15. This garden needs weeding. Maybe the Kindergartners can help?
- 16. Krampus house on Woodstock
- 17. Wait here for some friends
- 18. Right out front
- 19. Need a haircut?
- 20. Recess kickball spot
- 21. Across the street from the soccer field
- 22. Where is Williams memorial?
- 23. On 49th near a Buddha.
- 24. Catty Corner from the farmers market
- 25. A hollow tree, and what's that in the background?