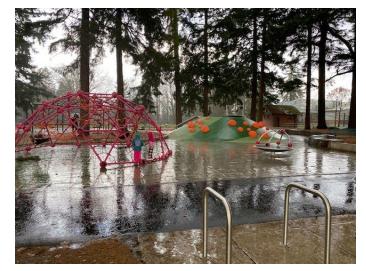

## Woodstock Elementary Winter Scavenger Hunt 2020 Hints:

- 1. Best ice cream ever!
- 2. Get along little "doggie".
- 3. Skeleton Santa on 46th.
- 4. Give a book, take a book on 51st.
- 5. You may see this fish swimming by the school.
- 6. This park is near another SE Portland elementary -- to the North of Woodstock
- 7. This park is down the hill from Lewis Elementary.
- 8. The biggest bunny on 46th.
- 9. Squirrel feeder. What's in the background?
- 10. This turtle should use the ramp.
- 11. It's not on Mississippi Ave. It's not in the state of Mississippi, either.
- 12. Parents often sit here after school.
- 13. FREE! Happy Winter!
- 14. Which door has only three columns?
- 15. This garden needs weeding. Maybe the Kindergartners can help?
- 16. Krampus house on Woodstock
- 17. Wait here for some friends
- 18. Right out front
- 19. Need a haircut?
- 20. Recess kickball spot
- 21. Across the street from the soccer field
- 22. Where is Williams memorial?
- 23. On 49th near a Buddha.
- 24. Catty Corner from the farmers market
- 25. A hollow tree, and what's that in the background?