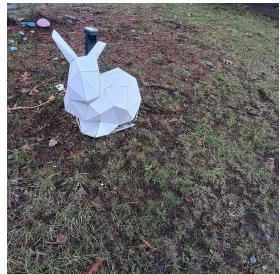

## Woodstock Elementary Winter Scavenger Hunt 2020 Hints:

- 1. Best ice cream ever!
- 2. Get along little "doggie".
- 3. Skeleton Santa on 46th.
- 4. Give a book, take a book on 51st.
- 5. You may see this fish swimming by the school.
- 6. This park is near another SE Portland elementary -- to the North of Woodstock
- 7. This park is down the hill from Lewis Elementary.
- 8. The biggest bunny on 46th.
- 9. Squirrel feeder. What's in the background?
- 10. This turtle should use the ramp.
- 11. It's not on Mississippi Ave. It's not in the state of Mississippi, either.
- 12. Parents often sit here after school.
- 13. FREE! Happy Winter!
- 14. Which door has only three columns?
- 15. This garden needs weeding. Maybe the Kindergartners can help?
- 16. Krampus house on Woodstock
- 17. Wait here for some friends
- 18. Right out front
- 19. Need a haircut?
- 20. Recess kickball spot
- 21. Across the street from the soccer field
- 22. Where is Williams memorial?
- 23. On 49th near a Buddha.
- 24. Catty Corner from the farmers market
- 25. A hollow tree, and what's that in the background?