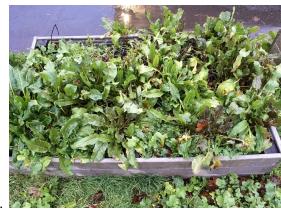

## Woodstock Elementary Winter Scavenger Hunt 2020 Hints:

- 1. Best ice cream ever!
- 2. Get along little "doggie".
- 3. Skeleton Santa on 46th.
- 4. Give a book, take a book on 51st.
- 5. You may see this fish swimming by the school.
- 6. This park is near another SE Portland elementary -- to the North of Woodstock
- 7. This park is down the hill from Lewis Elementary.
- 8. The biggest bunny on 46th.
- 9. Squirrel feeder. What's in the background?
- 10. This turtle should use the ramp.
- 11. It's not on Mississippi Ave. It's not in the state of Mississippi, either.
- 12. Parents often sit here after school.
- 13. FREE! Happy Winter!
- 14. Which door has only three columns?
- 15. This garden needs weeding. Maybe the Kindergartners can help?
- 16. Krampus house on Woodstock
- 17. Wait here for some friends
- 18. Right out front
- 19. Need a haircut?
- 20. Recess kickball spot
- 21. Across the street from the soccer field
- 22. Where is Williams memorial?
- 23. On 49th near a Buddha.
- 24. Catty Corner from the farmers market
- 25. A hollow tree, and what's that in the background?