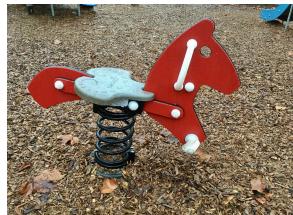

## Woodstock Elementary Winter Scavenger Hunt 2020 Hints:

- 1. Best ice cream ever!
- 2. Get along little "doggie".
- 3. Skeleton Santa on 46th.
- 4. Give a book, take a book on 51st.
- 5. You may see this fish swimming by the school.
- 6. This park is near another SE Portland elementary -- to the North of Woodstock
- 7. This park is down the hill from Lewis Elementary.
- 8. The biggest bunny on 46th.
- 9. Squirrel feeder. What's in the background?
- 10. This turtle should use the ramp.
- 11. It's not on Mississippi Ave. It's not in the state of Mississippi, either.
- 12. Parents often sit here after school.
- 13. FREE! Happy Winter!
- 14. Which door has only three columns?
- 15. This garden needs weeding. Maybe the Kindergartners can help?
- 16. Krampus house on Woodstock
- 17. Wait here for some friends
- 18. Right out front
- 19. Need a haircut?
- 20. Recess kickball spot
- 21. Across the street from the soccer field
- 22. Where is Williams memorial?
- 23. On 49th near a Buddha.
- 24. Catty Corner from the farmers market
- 25. A hollow tree, and what's that in the background?