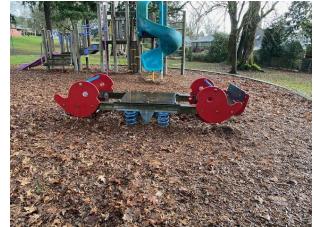

## Woodstock Elementary Winter Scavenger Hunt 2020 Hints:

- 1. Best ice cream ever!
- 2. Get along little "doggie".
- 3. Skeleton Santa on 46th.
- 4. Give a book, take a book on 51st.
- 5. You may see this fish swimming by the school.
- 6. This park is near another SE Portland elementary -- to the North of Woodstock
- 7. This park is down the hill from Lewis Elementary.
- 8. The biggest bunny on 46th.
- 9. Squirrel feeder. What's in the background?
- 10. This turtle should use the ramp.
- 11. It's not on Mississippi Ave. It's not in the state of Mississippi, either.
- 12. Parents often sit here after school.
- 13. FREE! Happy Winter!
- 14. Which door has only three columns?
- 15. This garden needs weeding. Maybe the Kindergartners can help?
- 16. Krampus house on Woodstock
- 17. Wait here for some friends
- 18. Right out front
- 19. Need a haircut?
- 20. Recess kickball spot
- 21. Across the street from the soccer field
- 22. Where is Williams memorial?
- 23. On 49th near a Buddha.
- 24. Catty Corner from the farmers market
- 25. A hollow tree, and what's that in the background?