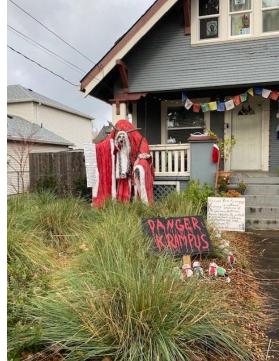

## Woodstock Elementary Winter Scavenger Hunt 2020 Hints:

- 1. Best ice cream ever!
- 2. Get along little "doggie".
- 3. Skeleton Santa on 46th.
- 4. Give a book, take a book on 51st.
- 5. You may see this fish swimming by the school.
- 6. This park is near another SE Portland elementary -- to the North of Woodstock
- 7. This park is down the hill from Lewis Elementary.
- 8. The biggest bunny on 46th.
- 9. Squirrel feeder. What's in the background?
- 10. This turtle should use the ramp.
- 11. It's not on Mississippi Ave. It's not in the state of Mississippi, either.
- 12. Parents often sit here after school.
- 13. FREE! Happy Winter!
- 14. Which door has only three columns?
- 15. This garden needs weeding. Maybe the Kindergartners can help?
- 16. Krampus house on Woodstock
- 17. Wait here for some friends
- 18. Right out front
- 19. Need a haircut?
- 20. Recess kickball spot
- 21. Across the street from the soccer field
- 22. Where is Williams memorial?
- 23. On 49th near a Buddha.
- 24. Catty Corner from the farmers market
- 25. A hollow tree, and what's that in the background?