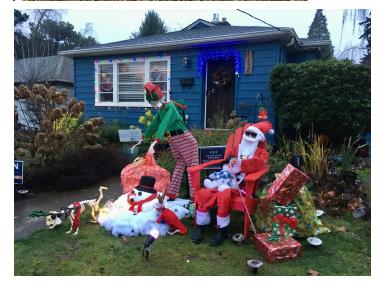

## Woodstock Elementary Winter Scavenger Hunt 2020 Hints:

- 1. Best ice cream ever!
- 2. Get along little "doggie".
- 3. Skeleton Santa on 46th.
- 4. Give a book, take a book on 51st.
- 5. You may see this fish swimming by the school.
- 6. This park is near another SE Portland elementary -- to the North of Woodstock
- 7. This park is down the hill from Lewis Elementary.
- 8. The biggest bunny on 46th.
- 9. Squirrel feeder. What's in the background?
- 10. This turtle should use the ramp.
- 11. It's not on Mississippi Ave. It's not in the state of Mississippi, either.
- 12. Parents often sit here after school.
- 13. FREE! Happy Winter!
- 14. Which door has only three columns?
- 15. This garden needs weeding. Maybe the Kindergartners can help?
- 16. Krampus house on Woodstock
- 17. Wait here for some friends
- 18. Right out front
- 19. Need a haircut?
- 20. Recess kickball spot
- 21. Across the street from the soccer field
- 22. Where is Williams memorial?
- 23. On 49th near a Buddha.
- 24. Catty Corner from the farmers market
- 25. A hollow tree, and what's that in the background?